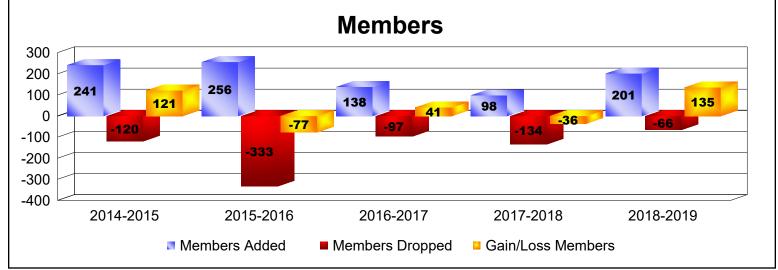

District 403 A3

As of June 2019 Cumulative

| Year      | New<br>Clubs | Dropped<br>Clubs | Gain/<br>Loss<br>Clubs | New<br>Members | Charter<br>Members | Reinstate<br>Members | Transfer<br>Members | Total<br>Member<br>Added | Total<br>Members<br>Dropped | Gain/<br>Loss<br>Members |
|-----------|--------------|------------------|------------------------|----------------|--------------------|----------------------|---------------------|--------------------------|-----------------------------|--------------------------|
| 2014-2015 | 4            | 0                | 4                      | 107            | 132                | 1                    | 1                   | 241                      | -120                        | 121                      |
| 2015-2016 | 1            | 0                | 1                      | 125            | 76                 | 55                   | 0                   | 256                      | -333                        | -77                      |
| 2016-2017 | 2            | 0                | 2                      | 84             | 47                 | 6                    | 1                   | 138                      | -97                         | 41                       |
| 2017-2018 | 2            | -3               | -1                     | 48             | 46                 | 4                    | 0                   | 98                       | -134                        | -36                      |
| 2018-2019 | 3            | 0                | 3                      | 79             | 100                | 19                   | 3                   | 201                      | -66                         | 135                      |
| Average   | 2            | -1               | 2                      | 89             | 80                 | 17                   | 1                   | 187                      | -150                        | 37                       |