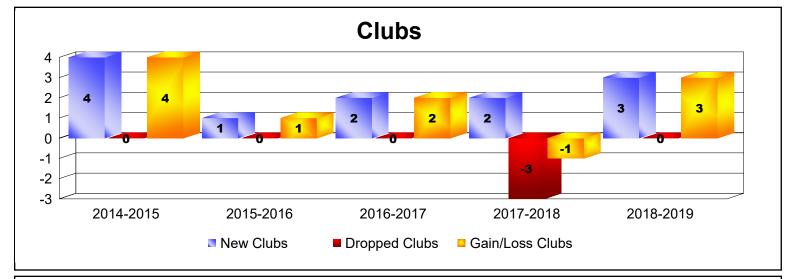

District 403 A3

As of June 2019 Cumulative

| Year      | New<br>Clubs | Dropped<br>Clubs | Gain/<br>Loss<br>Clubs | New<br>Members | Charter<br>Members | Reinstate<br>Members | Transfer<br>Members | Total<br>Member<br>Added | Total<br>Members<br>Dropped | Gain/<br>Loss<br>Members |
|-----------|--------------|------------------|------------------------|----------------|--------------------|----------------------|---------------------|--------------------------|-----------------------------|--------------------------|
| 2014-2015 | 4            | 0                | 4                      | 107            | 132                | 1                    | 1                   | 241                      | -120                        | 121                      |
| 2015-2016 | 1            | 0                | 1                      | 125            | 76                 | 55                   | 0                   | 256                      | -333                        | -77                      |
| 2016-2017 | 2            | 0                | 2                      | 84             | 47                 | 6                    | 1                   | 138                      | -97                         | 41                       |
| 2017-2018 | 2            | -3               | -1                     | 48             | 46                 | 4                    | 0                   | 98                       | -134                        | -36                      |
| 2018-2019 | 3            | 0                | 3                      | 79             | 100                | 19                   | 3                   | 201                      | -66                         | 135                      |
| Average   | 2            | -1               | 2                      | 89             | 80                 | 17                   | 1                   | 187                      | -150                        | 37                       |